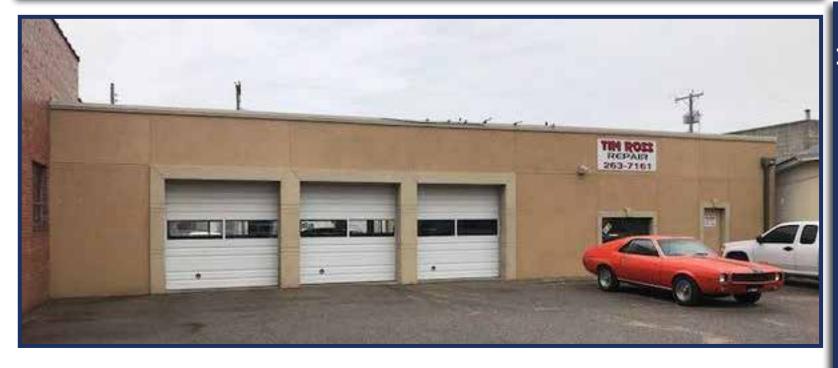

# Centrally Located Auto/Service 137 S. Pattie | Wichita, KS

#### **PROPERTY FEATURES**

- ✓ Floor Drain
- ✓ 2 Overhead Doors
- ✓ Secured Outdoor Storage
- ✓ Conveniently Located Near Downtown
- ✓ 6 Drive-Thru Automatic Overhead Door
- ✓ Easy Access to US-54 (Kellogg)