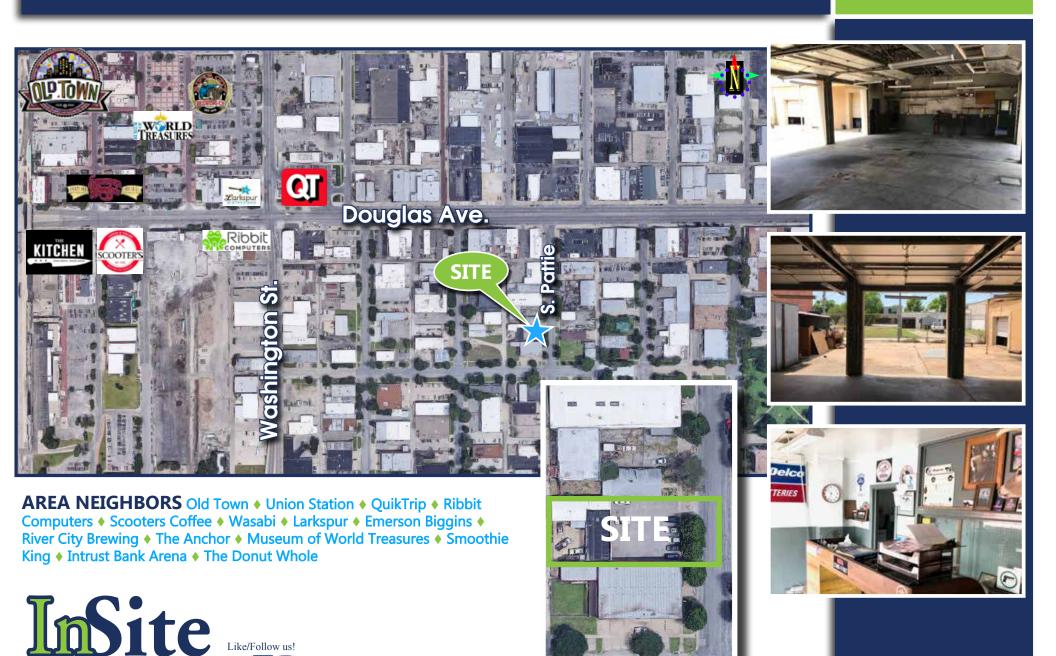

# Centrally Located Auto/Service 137 S. Pattie | Wichita, KS

### For Sale/ Lease



## PROPERTY INFORMATION

Purchase Price Contact Broker

**Building Size** 

2,650 SF

**Lot Size 9,754 SF** 

Year Built

1942

2017 RE Taxes

\$1,870.53

Zoning CBD

#### **PROPERTY FEATURES**

- ✓ Floor Drain
- ✓ 2 Overhead Doors
- ✓ Secured Outdoor Storage
- ✓ Conveniently Located Near Downtown
- ✓ 6 Drive-Thru Automatic Overhead Door
- ✓ Easy Access to US-54 (Kellogg)

For Additional Information, Contact:

Carl Hebert, CCIM

(316) 618-1100 Wichita, KS cjhebert@insitere.com

## LEASE INFORMATION

Space Available 2,650 SF

Lease Rate \$1,800/Month Lease Type

**Industrial Gross** 



# Centrally Located Auto/Service 137 S. Pattie | Wichita, KS

### For Sale/ Lease